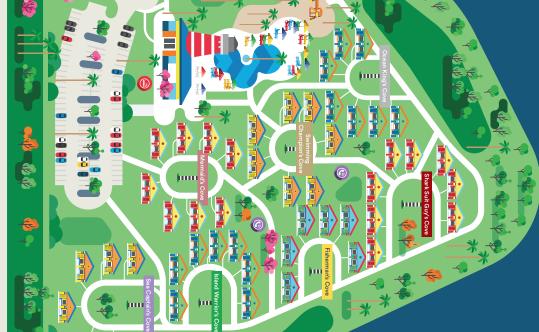

- Shuttle Stop: FREE Transportation to Parks
- Designated Smoking Area
- Phone Box Location

9300 Page 95

8

- **圍** The Lighthouse • Sandy's Castle Restaurant
- Bricks Beach Bar
- Palm Tree Traders
- Vending
- lœ Machine
- Automated External Defibrillators

# The Coves

- Diver: Rooms 1001-1012
- Surfer: Rooms 1013-1022 Lifeguard: Rooms 1023-1028
- Hula Dancer: Rooms 1029-1040 Sailor: Rooms 1041-1052
- Ocean King: Rooms 1069-1082 Seagull: Rooms 1053-1068
- Swimming Champion: Rooms 1083-1096 Mermaid: Rooms 1097-1112
- 📘 Island Warrior: Rooms 1125-1138 Sea Captain: Rooms 1113-1124
- Fisherman: Rooms 1139-1150
  Shark Suit Guy: Rooms 1151-1166