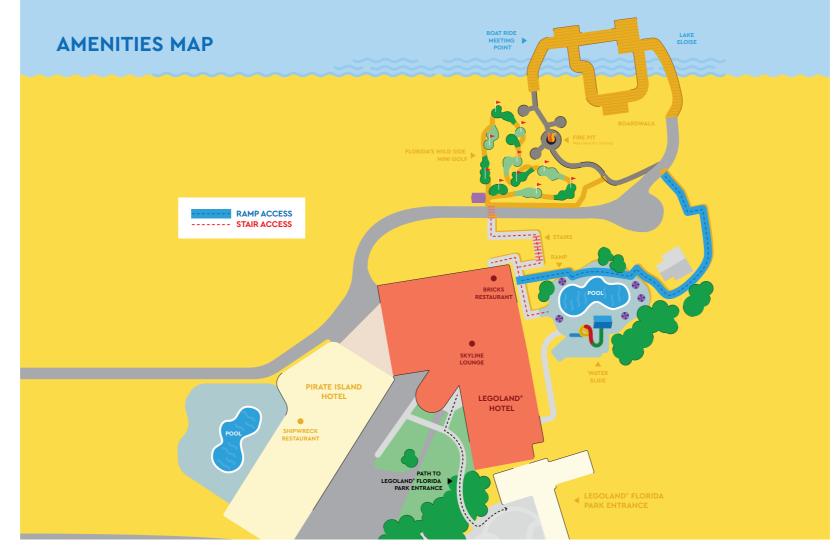

#### Boardwalk

Take a leisurely walk alongside Lake Eloise as you enjoy Florida's natural environment.

#### S'mores

6:00pm - 9:00pm. Kits can be purchased for \$25 at the Front Desk.

#### Florida's Wild Side Mini Golf

9:00am - 9:00pm. See Front Desk for more details.

#### **Pontoon Boat Rides**

Enjoy a relaxing ride on Lake Eloise. For more information call (863) 877-0907.

#### LEGO® Life Room

Sit back and enjoy watching episodes of LEGO® DREAMZzz™ in a themed environment. Located adjacent to the Skyline Lounge.